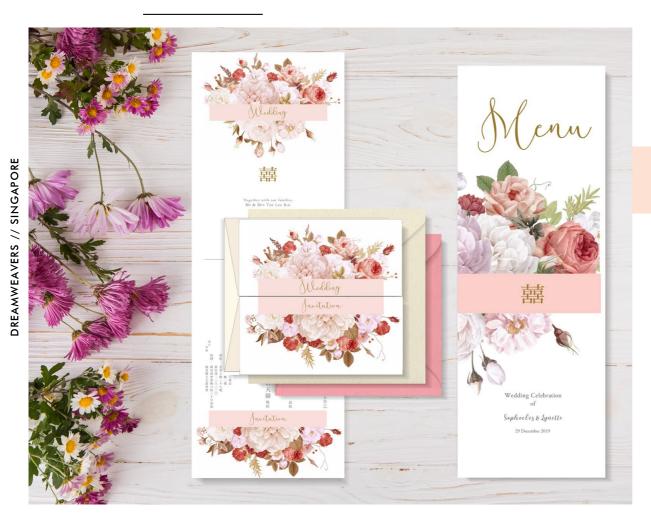

# **DAINTY ROMANCE**

BLUSH / BLUE





# DREAMWEAVERS // SINGAPORE

#### **MODERN FOLIAGE**

ONE PAGER







## **OMBRE ELEGANCE**







## **WINTRY ENCHANMENT**

# **GARDEN BLOOM**





# **RUSTIC ROMANCE**



## **ETERNAL ELEGANCE**

MAROON / PINK













# **OPULENT LANTERN**









## **FLORIE ROUGE**

ONE PAGER



#### **BLANK CARDS:**

Designs in this catalogue are not available for blank cards collection.

Please reach out to our sales consultant in charge for the selection.

#### STANDARD LEADTIME:

1 week for artwork processing,

15 working days for mass production upon approval of artwork.

#### PRINTING COST:

Printing of Couple's details are **not covered** by hotel and will be chargeable.

Guest name will be **self written** by couple.