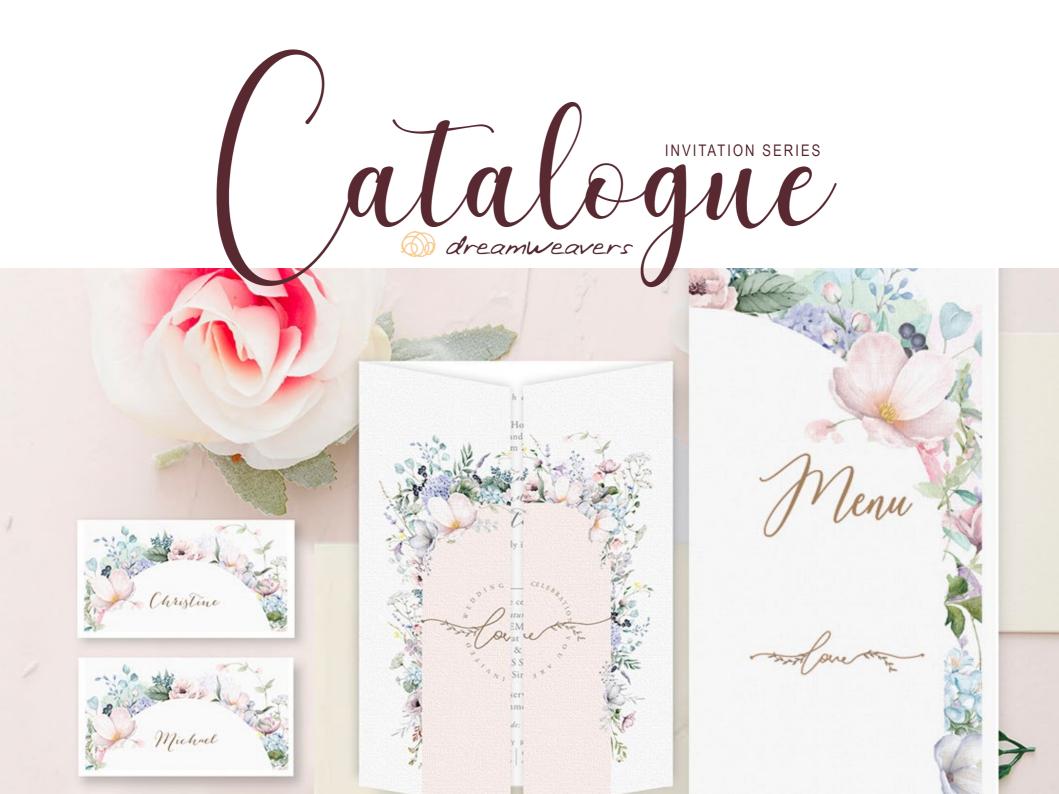

# **DAINTY ROMANCE**

BLUSH / BLUE





# DREAMWEAVERS // SINGAPORE

#### **MODERN FOLIAGE**

ONE PAGER







## **OMBRE ELEGANCE**







## **WINTRY ENCHANMENT**

# **GARDEN BLOOM**





# **RUSTIC ROMANCE**



## **ETERNAL ELEGANCE**

MAROON / PINK













# **OPULENT LANTERN**









## **FLORIE ROUGE**

ONE PAGER



#### **BLANK CARDS:**

Designs in this catalogue are not available for blank cards collection.

Please reach out to our sales consultant in charge for the selection.

#### STANDARD LEADTIME:

1 week for artwork processing,

15 working days for mass production upon approval of artwork.

#### PRINTING COST:

Printing of Couple's details are **not covered** by hotel and will be chargeable.

Guest name will be **self written** by couple.