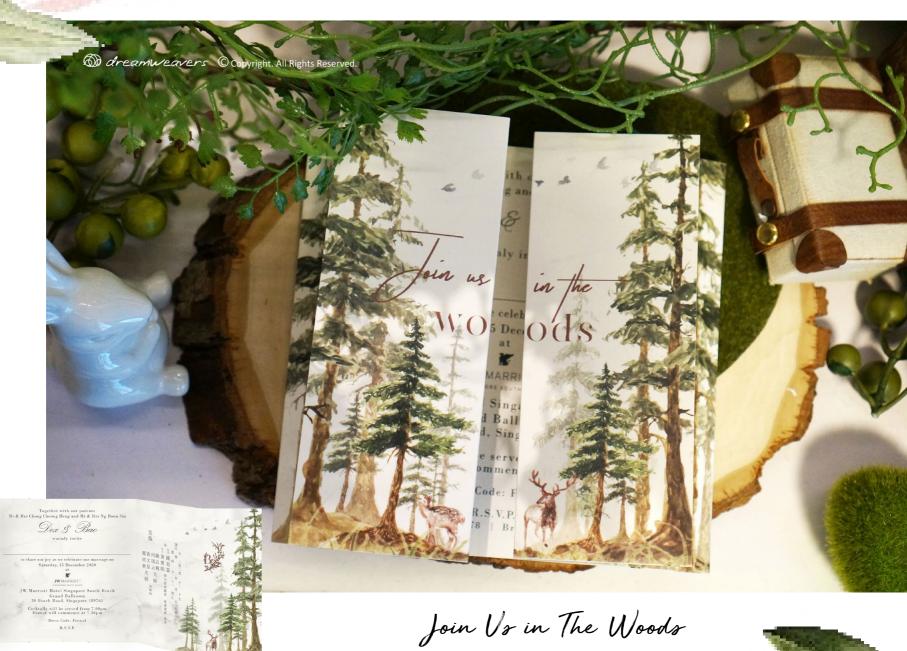

### Enchanting Woodlands

Wild Boho Floral

Fine Quills
SILVER/WHITE

Magnolia Florish

Property & Proprietary of Dreamweavers Pte Ltd © All Rights Reserved