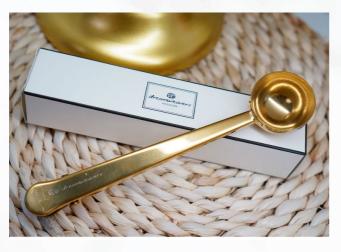

BUTTER SPREAD

COFFEE SCOOP CLIP

Consmetware

GOLDEN CHOPSTICKS (1 PAIR IN A LEATHER SLEEVE PER GUEST)

GLASS TUMBLER -ASSORTED COLOURS-(1 PC PER GUEST)

©DREAMWEAVERS // SING

Sweet Treats

WHITE TIN WITH BISCUITS\*