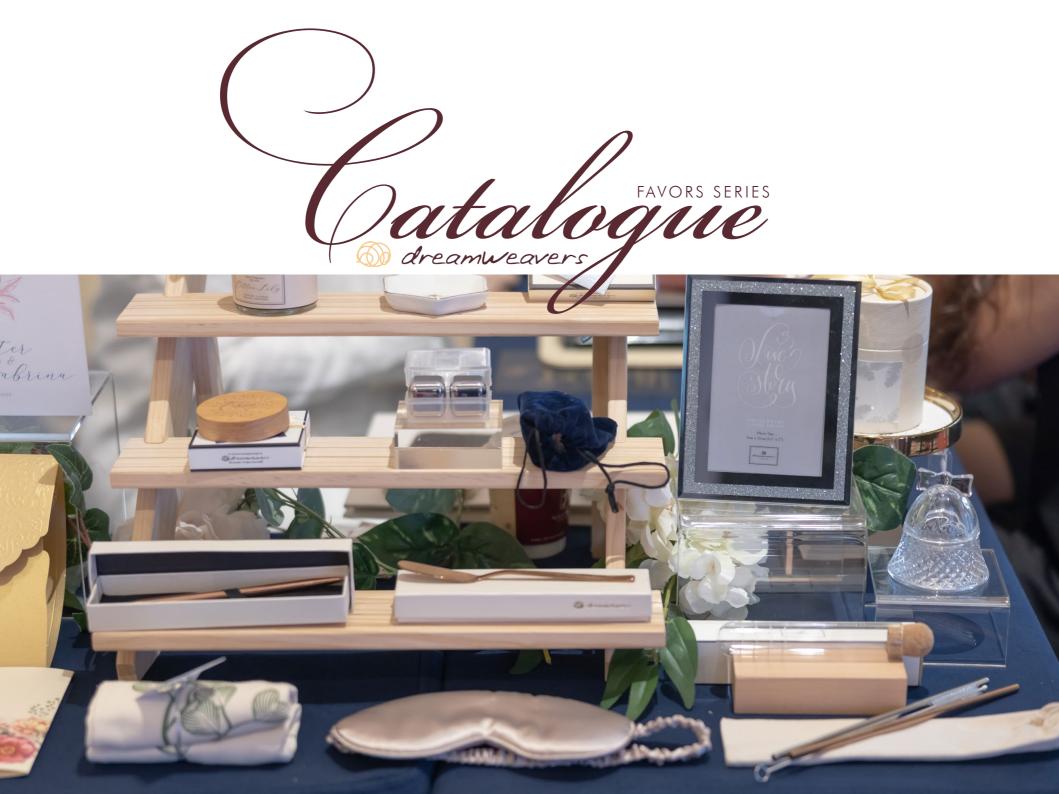

Life Style

MEASURING TAPE

LEATHER TRAY -ASSORTED COLOURS-(1 PC PER GUEST)

ROOM MIST SPRAY -ASSORTED SCENTS-(1 PC PER GUEST)

LEATHER MIRROR -ASSORTED COLOURS-(1 PC PER GUEST)

SATIN EYE MASK -ASSORTED COLOURS-(1 PC PER GUEST)

ROSEGOLD PEN

BELL JAR

MANICURE SET

©DREAMWEAVERS // SING

Eco Cift

WOODEN COASTER -ASSORTED TYPES-(1 PC PER GUEST)

WOODEN PHONE HOLDER

REUSABLE ICE CUBES (2 PCS OF ICE CUBES IN A CASE PER GUEST)

BUTTER SPREAD

COFFEE SCOOP CLIP

Consmetware

GOLDEN CHOPSTICKS (1 PAIR IN A LEATHER SLEEVE PER GUEST)

GLASS TUMBLER -ASSORTED COLOURS-(1 PC PER GUEST)

©DREAMWEAVERS // SING

Sweet Treats

WHITE TIN WITH BISCUITS\*

HONEY WITH DRAWSTRING POUCH -ASSORTED FLAVOURS-(1 PC PER GUEST)

HONEY LIME CANDY IN TAKE OUT BOX (6PCS OF CANDY IN A PACK)

GOLD TIN WITH BISCUITS\*

\*Note: Biscuits are supplied & pre-packed by BiscuitKing. Type of biscuits (Chocolate/Butter) will depends on factory's stock availability.

SILVER ANGPAO BOX

GOLD ANGPAO BOX

RED ANGPAO BOX

GUESTBOOK