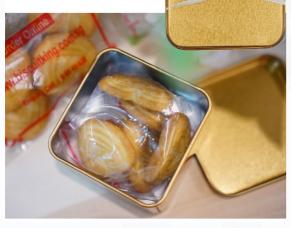

BUTTER SPREAD

COFFEE SCOOP CLIP

Consmetware

GOLDEN CHOPSTICKS (1 PAIR IN A LEATHER SLEEVE PER GUEST)

GLASS TUMBLER -ASSORTED COLOURS-(1 PC PER GUEST)

©DREAMWEAVERS // SING

Sweet Treats

WHITE TIN WITH BISCUITS\*

HONEY WITH DRAWSTRING POUCH -ASSORTED FLAVOURS-(1 PC PER GUEST)

HONEY LIME CANDY IN TAKE OUT BOX (6PCS OF CANDY IN A PACK)

GOLD TIN WITH BISCUITS\*

\*Note: Biscuits are supplied & pre-packed by BiscuitKing. Type of biscuits (Chocolate/Butter) will depends on factory's stock availability.