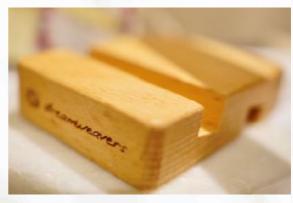

ROSEGOLD PEN

BELL JAR

MANICURE SET

©DREAMWEAVERS // SING

Eco Cift

WOODEN COASTER -ASSORTED TYPES-(1 PC PER GUEST)

WOODEN PHONE HOLDER

REUSABLE ICE CUBES (2 PCS OF ICE CUBES IN A CASE PER GUEST)