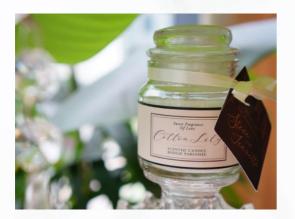

ROSEGOLD PEN

BELL JAR

MANICURE SET

©DREAMWEAVERS // SING

Eco Cift

WOODEN COASTER -ASSORTED TYPES-(1 PC PER GUEST)

WOODEN PHONE HOLDER

REUSABLE ICE CUBES (2 PCS OF ICE CUBES IN A CASE PER GUEST)