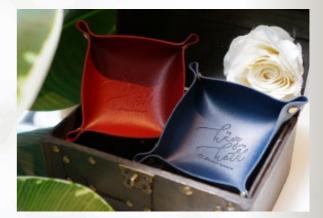

Life Style

MEASURING TAPE

LEATHER TRAY -ASSORTED COLOURS-(1 PC PER GUEST)

ROOM MIST SPRAY -ASSORTED SCENTS-(1 PC PER GUEST)

LEATHER MIRROR -ASSORTED COLOURS-(1 PC PER GUEST)

SATIN EYE MASK -ASSORTED COLOURS-(1 PC PER GUEST)