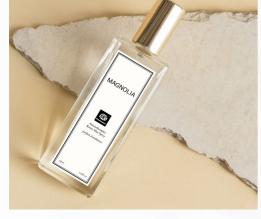

Life Style

MEASURING TAPE

LEATHER TRAY -ASSORTED COLOURS-(1 PC PER GUEST)

ROOM MIST SPRAY -ASSORTED SCENTS-(1 PC PER GUEST)

LEATHER MIRROR -ASSORTED COLOURS-(1 PC PER GUEST)

SATIN EYE MASK -ASSORTED COLOURS-(1 PC PER GUEST)