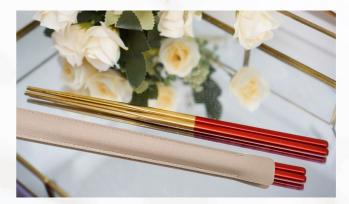

BUTTER SPREAD

COFFEE SCOOP CLIP

Consmetware

GOLDEN CHOPSTICKS (1 PAIR IN A LEATHER SLEEVE PER GUEST)

GLASS TUMBLER -ASSORTED COLOURS-(1 PC PER GUEST)

©DREAMWEAVERS // SING

Sweet Treats

WHITE TIN WITH BISCUITS\*