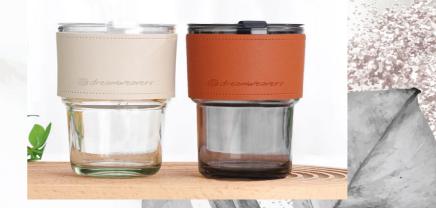

BUTTER SPREAD

COFFEE SCOOP CLIP

Consmetware

GOLDEN CHOPSTICKS (1 PAIR IN A LEATHER SLEEVE PER GUEST)

GLASS TUMBLER -ASSORTED COLOURS-(1 PC PER GUEST)

©DREAMWEAVERS // SING

Sweet Treats

WHITE TIN WITH BISCUITS\*