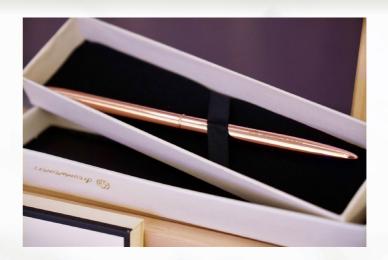

ROSEGOLD PEN

BELL JAR

MANICURE SET

©DREAMWEAVERS // SING

Eco Cift

WOODEN COASTER -ASSORTED TYPES-(1 PC PER GUEST)

WOODEN PHONE HOLDER

REUSABLE ICE CUBES (2 PCS OF ICE CUBES IN A CASE PER GUEST)