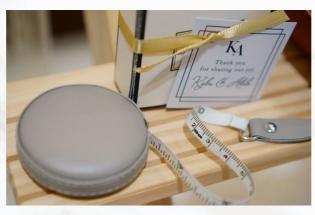

Life Style

MEASURING TAPE

LEATHER TRAY -ASSORTED COLOURS-(1 PC PER GUEST)

ROOM MIST SPRAY -ASSORTED SCENTS-(1 PC PER GUEST)

LEATHER MIRROR -ASSORTED COLOURS-(1 PC PER GUEST)

SATIN EYE MASK -ASSORTED COLOURS-(1 PC PER GUEST)