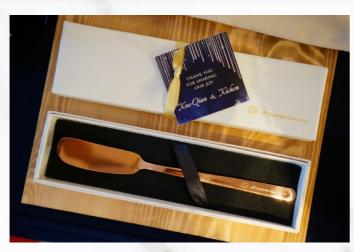

BUTTER SPREAD

COFFEE SCOOP CLIP

Consmetware

GOLDEN CHOPSTICKS (1 PAIR IN A LEATHER SLEEVE PER GUEST)

GLASS TUMBLER -ASSORTED COLOURS-(1 PC PER GUEST)

©DREAMWEAVERS // SING

Sweet Treats

WHITE TIN WITH BISCUITS\*