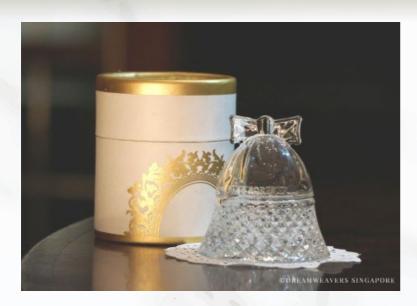

ROSEGOLD PEN

BELL JAR

MANICURE SET

©DREAMWEAVERS // SING

Eco Cift

WOODEN COASTER -ASSORTED TYPES-(1 PC PER GUEST)

WOODEN PHONE HOLDER

REUSABLE ICE CUBES (2 PCS OF ICE CUBES IN A CASE PER GUEST)