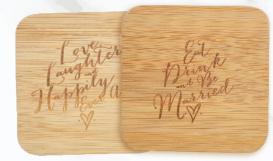

ROSEGOLD PEN

BELL JAR

MANICURE SET

©DREAMWEAVERS // SING

Eco Cift

WOODEN COASTER -ASSORTED TYPES-(1 PC PER GUEST)

WOODEN PHONE HOLDER

REUSABLE ICE CUBES (2 PCS OF ICE CUBES IN A CASE PER GUEST)