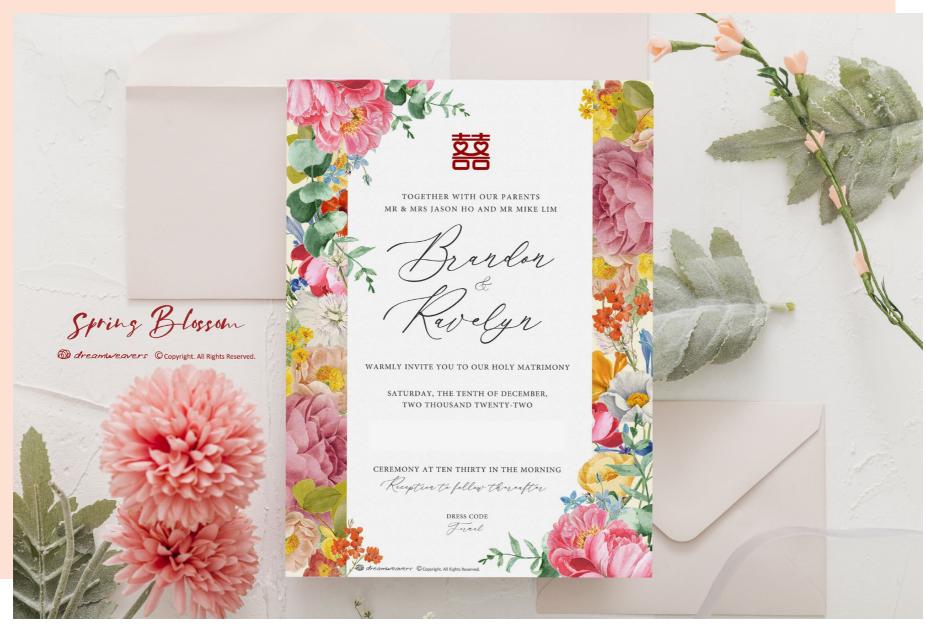

#### INVITATION SERIES

Chinoiserie

PINK / BLUE

Into the Woods
(ONE PAGER)

Pencock Toile
PINK/MINT

Spring Blossom (ONE PAGER)