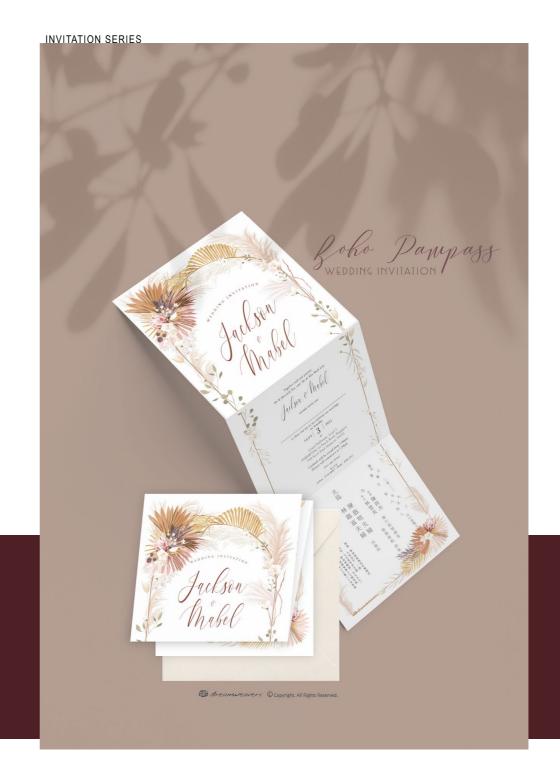

## Pastel Florista

### BROWN / GREEN



## Boho Pampass







## Old School Calendar



#### INVITATION SERIES



Chinoiserie

PINK / BLUE

Into the Woods
(ONE PAGER)







Pencock Toile
PINK/MINT



Spring Blossom (ONE PAGER)

# DREAMWEAVERS // SINGAPORE

## Jardin de Fleurs





Mdm Butterfly

GOLD / RED



## Chandelier WHITE GOLD / LILAC



#### **BLANK CARDS:**

Designs in this catalogue are **not available** for blank cards collection.

Please reach out to our sales consultant in charge for the selection.

#### STANDARD LEADTIME:

1 week for artwork processing,

15 working days for mass production upon approval of artwork.

#### PRINTING COST:

Printing of Couple's details are **not covered** by hotel and will be chargeable.

Guest name will be **self written** by couple.