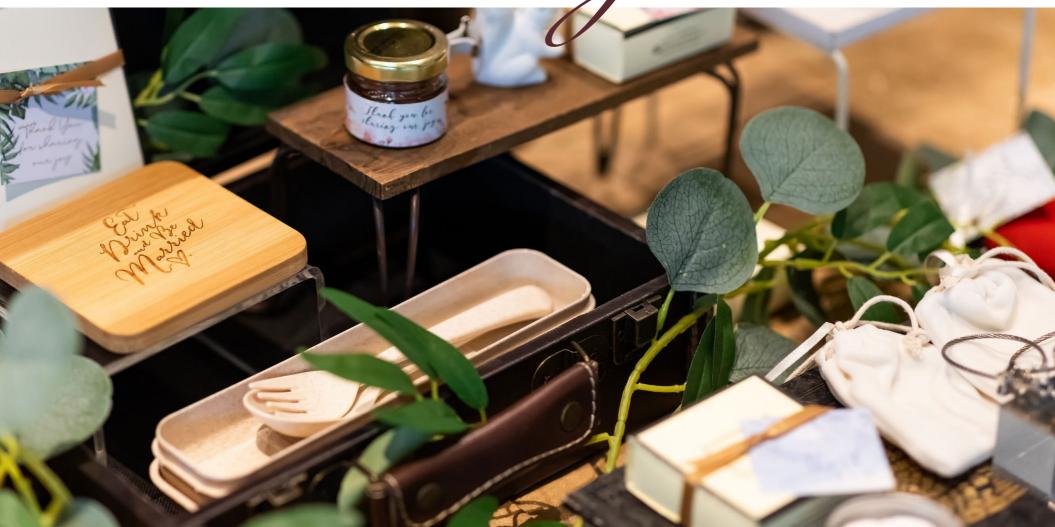

MANICURE SET

COFFEE SCOOP CLIP

HONEY JAR
-ASSORTED FLAVOURS(1 PC PER GUEST)

WHITE TIN
WITH BISCUITS\*

HONEY LIME CANDY IN TAKE OUT BOX (6PCS OF CANDY IN A PACK)

## Eco Gift

WOODEN PHONE HOLDER

WOODEN COASTER
-ASSORTED TYPES(1 PC PER GUEST)

TOTE BAG