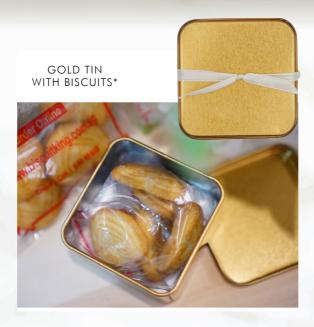

MANICURE SET

COFFEE SCOOP CLIP

HONEY JAR
-ASSORTED FLAVOURS(1 PC PER GUEST)

WHITE TIN
WITH BISCUITS\*

HONEY LIME CANDY IN TAKE OUT BOX (6PCS OF CANDY IN A PACK)