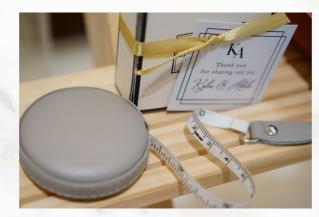

## Life Style

MEASURING TAPE

AMBER GLASS CANDLE
-ASSORTED SCENTS(1 PC PER GUEST)

ROSEGOLD PEN

LEATHER TRAY
-ASSORTED COLOURS(1 PC PER GUEST)

ROOM MIST SPRAY
-ASSORTED SCENTS(1 PC PER GUEST)

LEATHER MIRROR
-ASSORTED COLOURS(1 PC PER GUEST)