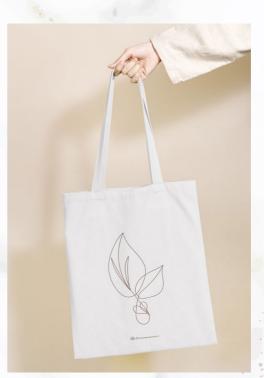

## Eco Gift

WOODEN PHONE HOLDER

WOODEN COASTER
-ASSORTED TYPES(1 PC PER GUEST)

TOTE BAG