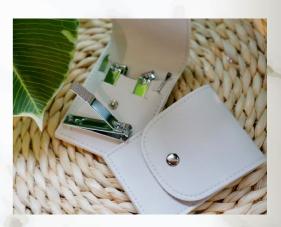

MANICURE SET

COFFEE SCOOP CLIP

HONEY JAR
-ASSORTED FLAVOURS(1 PC PER GUEST)

WHITE TIN
WITH BISCUITS\*

HONEY LIME CANDY IN TAKE OUT BOX (6PCS OF CANDY IN A PACK)