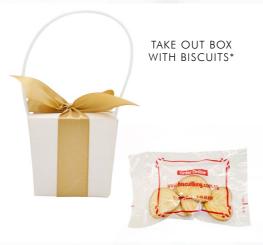

MANICURE SET

COFFEE SCOOP CLIP

HONEY JAR
-ASSORTED FLAVOURS(1 PC PER GUEST)

WHITE TIN
WITH BISCUITS\*

HONEY LIME CANDY IN TAKE OUT BOX (6PCS OF CANDY IN A PACK)