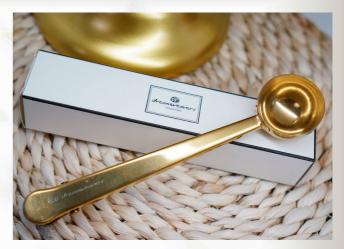

MANICURE SET

COFFEE SCOOP CLIP

HONEY JAR
-ASSORTED FLAVOURS(1 PC PER GUEST)

WHITE TIN
WITH BISCUITS\*

HONEY LIME CANDY IN TAKE OUT BOX (6PCS OF CANDY IN A PACK)