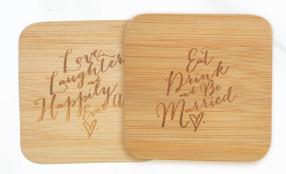

## Eco Gift

WOODEN PHONE HOLDER

WOODEN COASTER
-ASSORTED TYPES(1 PC PER GUEST)

TOTE BAG