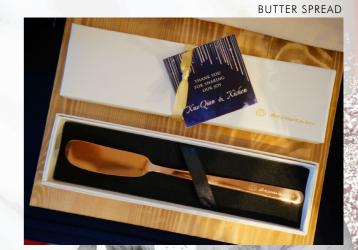

MANICURE SET

COFFEE SCOOP CLIP

HONEY JAR
-ASSORTED FLAVOURS(1 PC PER GUEST)

WHITE TIN
WITH BISCUITS\*

HONEY LIME CANDY IN TAKE OUT BOX (6PCS OF CANDY IN A PACK)