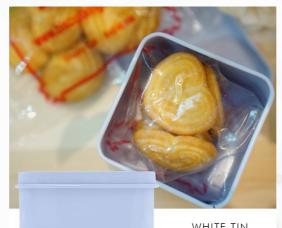

MANICURE SET

COFFEE SCOOP CLIP

HONEY JAR
-ASSORTED FLAVOURS(1 PC PER GUEST)

WHITE TIN
WITH BISCUITS\*

HONEY LIME CANDY IN TAKE OUT BOX (6PCS OF CANDY IN A PACK)