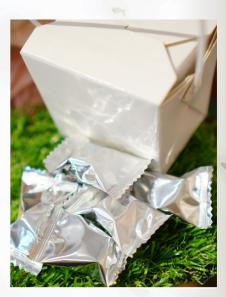

MANICURE SET

COFFEE SCOOP CLIP

HONEY JAR
-ASSORTED FLAVOURS(1 PC PER GUEST)

WHITE TIN
WITH BISCUITS\*

HONEY LIME CANDY IN TAKE OUT BOX (6PCS OF CANDY IN A PACK)