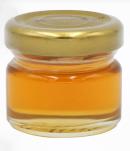

MANICURE SET

COFFEE SCOOP CLIP

HONEY JAR
-ASSORTED FLAVOURS(1 PC PER GUEST)

WHITE TIN
WITH BISCUITS\*

HONEY LIME CANDY IN TAKE OUT BOX (6PCS OF CANDY IN A PACK)