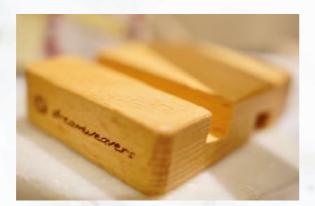

## Eco Gift

WOODEN PHONE HOLDER

WOODEN COASTER
-ASSORTED TYPES(1 PC PER GUEST)

TOTE BAG